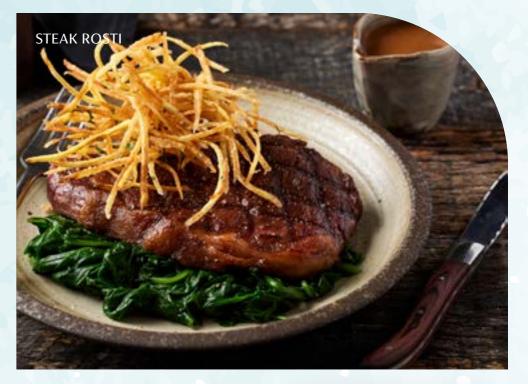

# MAIN COURSE

| SHISH TAWOOK G, D Grilled marinated chicken, Arabic bread, Oregano sea salt fries                      | 68 AED  |
|--------------------------------------------------------------------------------------------------------|---------|
| ROASTED SALMON D, S<br>Salmon fillet, sumac, garlic, new potatoes, broccoli, spinach, capers, parsley  | 89 AED  |
| TAGLIATELLE CARBONARA G, D, E Tagliatelle pasta, beef bacon, Parmesan cheese, cracked black pepper     | 65 AED  |
| STEAK ROSTI G, D Striploin, spinach, pepper sauce, roast potatoes                                      | 135 AED |
| TRUFFLE PENNE ALFREDO G, D, V Penne pasta, mixed mushrooms, cream sauce, Parmesan cheese, truffle oil  | 68 AED  |
| BUTTER CHICKEN G, D Boneless chicken breast, mildly spiced gravy, jeera rice, riata, garlic naan bread | 62 AED  |
| ARRABIATA TOMATO PASTA G, D, V<br>Rigatoni pasta, spicy tomato sauce                                   | 60 AED  |