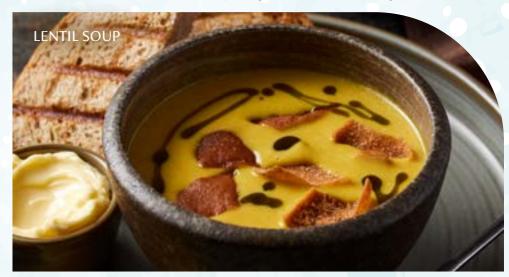

# SOUP

| LENTIL SOUP G, D, V                                                   | 41 AED |
|-----------------------------------------------------------------------|--------|
| Puree of yellow lentils, onion, ground cumin                          |        |
| MINESTRONE SOUP G, D                                                  | 39 AED |
| Slow cooked vegetables, tomatoes, pasta, Parmesan cheese              |        |
| SALAD                                                                 |        |
| CHICKEN CAESAR SALAD G, D                                             | 55 AED |
| Romaine lettuce, sourdough croutons, Parmesan cheese, Caesar dressing |        |
| CHARRED BROCCOLI SALAD G, N                                           | 58 AED |
| Grilled broccoli, sweet potato, pearl barley, almonds, pine nuts,     |        |
| balsamic vinaigrette                                                  |        |
| FALAFEL SALAD G, D                                                    | 52 AED |
| Pearl couscous, fattoush, feta cheese, pomegranate, French dressing   |        |