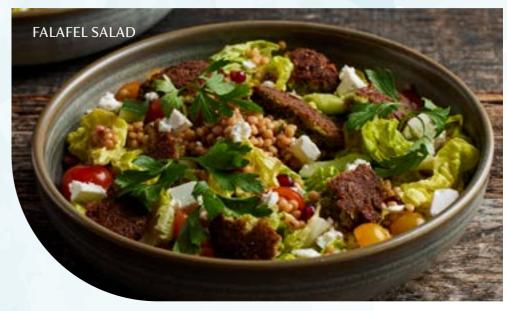

# SOUP

| LENTIL SOUP G, D, V                                                   | 41 AED |
|-----------------------------------------------------------------------|--------|
| Puree of yellow lentils, onion, ground cumin                          |        |
| MINESTRONE SOUP G, D                                                  | 39 AED |
| Slow cooked vegetables, tomatoes, pasta, Parmesan cheese              |        |
| SALAD                                                                 |        |
| CHICKEN CAESAR SALAD G, D                                             | 55 AED |
| Romaine lettuce, sourdough croutons, Parmesan cheese, Caesar dressing |        |
| CHARRED BROCCOLI SALAD G, N                                           | 58 AED |
| Grilled broccoli, sweet potato, pearl barley, almonds, pine nuts,     |        |
| balsamic vinaigrette                                                  |        |
| FALAFEL SALAD G, D                                                    | 52 AED |
| Pearl couscous, fattoush, feta cheese, pomegranate, French dressing   |        |