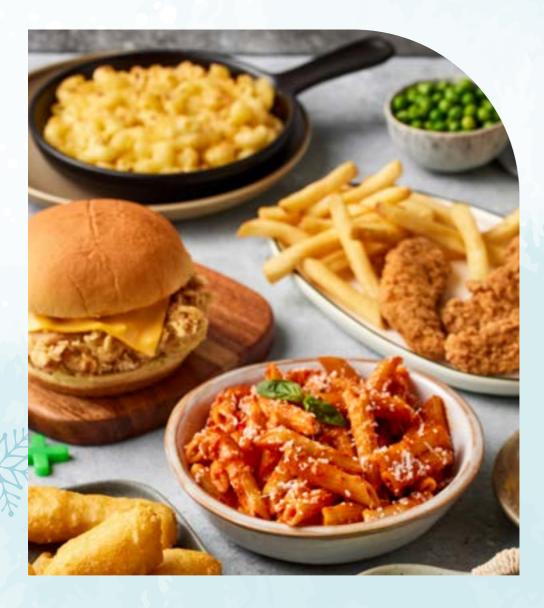

#### **BURGER**

ALL BURGERS ARE SERVED WITH OREGANO SEA SALT FRIES

| BBQ BEEF BRISKET BURGER G, D Beef BBQ brisket, American cheese, pickles, brioche bun              | 70 AED |
|---------------------------------------------------------------------------------------------------|--------|
| THE LODGE CHEESE BURGER G, D                                                                      | 65 AED |
| Cheddar cheese, beef bacon, pickles, burger sauce, brioche bun  CHICKEN BURGER G, D               | 65 AED |
| Crispy fried chicken, ranch sauce, lettuce, pickles, brioche bun                                  |        |
| IMPOSSIBLE BURGER G, V Plant based beef patty, chipotle mayo, lettuce, tomato, pickles, vegan bun | 68 AED |

## KIDS MENU

INCLUDES A CHOICE OF JUICE

| CHICKEN TENDERS G, D Breaded chicken tenders, French fries, garden peas                    | 35 AED |
|--------------------------------------------------------------------------------------------|--------|
| GRILLED CHICKEN Roast potatoes, garden peas                                                | 35 AED |
| KIDS BURGER (BEEF OR CHICKEN) G, D<br>Cheddar cheese, pink sauce, potato bun, French fries | 40 AED |
| MAC AND CHEESE G, D, V Macaroni tossed in cheese sauce                                     | 35 AED |
| ROASTED TOMATO PENNE G, D Pasta, homemade tomato sauce, Parmesan cheese                    | 35 AED |

# MAIN COURSE

| SHISH TAWOOK G, D Grilled marinated chicken, Arabic bread, Oregano sea salt fries                      | 68 AED  |
|--------------------------------------------------------------------------------------------------------|---------|
| ROASTED SALMON D, S<br>Salmon fillet, sumac, garlic, new potatoes, broccoli, spinach, capers, parsley  | 89 AED  |
| TAGLIATELLE CARBONARA G, D, E Tagliatelle pasta, beef bacon, Parmesan cheese, cracked black pepper     | 65 AED  |
| STEAK ROSTI G, D Striploin, spinach, pepper sauce, roast potatoes                                      | 135 AED |
| TRUFFLE PENNE ALFREDO G, D, V Penne pasta, mixed mushrooms, cream sauce, Parmesan cheese, truffle oil  | 68 AED  |
| BUTTER CHICKEN G, D Boneless chicken breast, mildly spiced gravy, jeera rice, riata, garlic naan bread | 62 AED  |
| ARRABIATA TOMATO PASTA G, D, V<br>Rigatoni pasta, spicy tomato sauce                                   | 60 AED  |