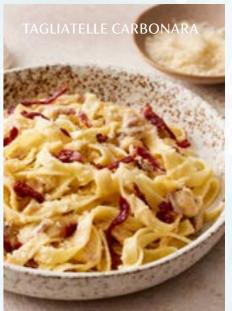

# MAIN COURSE

| SHISH TAWOOK G, D Grilled marinated chicken, Arabic bread, Oregano sea salt fries                      | 68 AED  |
|--------------------------------------------------------------------------------------------------------|---------|
| ROASTED SALMON D, S<br>Salmon fillet, sumac, garlic, new potatoes, broccoli, spinach, capers, parsley  | 89 AED  |
| TAGLIATELLE CARBONARA G, D, E Tagliatelle pasta, beef bacon, Parmesan cheese, cracked black pepper     | 65 AED  |
| STEAK ROSTI G, D Striploin, spinach, pepper sauce, roast potatoes                                      | 135 AED |
| TRUFFLE PENNE ALFREDO G, D, V Penne pasta, mixed mushrooms, cream sauce, Parmesan cheese, truffle oil  | 68 AED  |
| BUTTER CHICKEN G, D Boneless chicken breast, mildly spiced gravy, jeera rice, riata, garlic naan bread | 62 AED  |
| ARRABIATA TOMATO PASTA G, D, V<br>Rigatoni pasta, spicy tomato sauce                                   | 60 AED  |