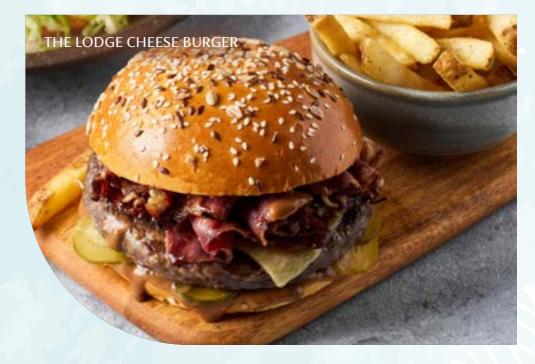

#### **BURGER**

ALL BURGERS ARE SERVED WITH OREGANO SEA SALT FRIES

| BBQ BEEF BRISKET BURGER G, D Beef BBQ brisket, American cheese, pickles, brioche bun              | 70 AED |
|---------------------------------------------------------------------------------------------------|--------|
| THE LODGE CHEESE BURGER G, D                                                                      | 65 AED |
| Cheddar cheese, beef bacon, pickles, burger sauce, brioche bun  CHICKEN BURGER G, D               | 65 AED |
| Crispy fried chicken, ranch sauce, lettuce, pickles, brioche bun                                  |        |
| IMPOSSIBLE BURGER G, V Plant based beef patty, chipotle mayo, lettuce, tomato, pickles, vegan bun | 68 AED |