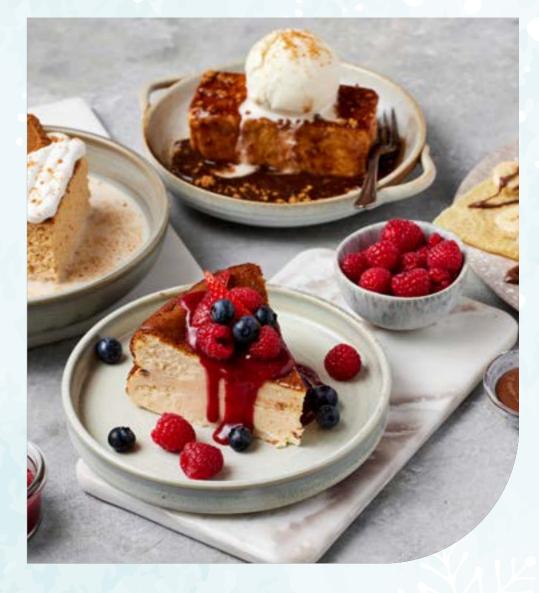

# **DESSERT**

| CHOCOLATE CREPE G, N, D Choice of chocolate or vanilla ice cream              | 32 AED |
|-------------------------------------------------------------------------------|--------|
| STRAWBERRY AND NUTELLA CREPE G, N, D Choice of chocolate or vanilla ice cream | 32 AED |
| BANANA AND NUTELLA CREPE G, N, D Choice of chocolate or vanilla ice cream     | 32 AED |
| LOTUS MILK CAKE G, D Lotus sauce, Chantilly cream, Lotus biscuit              | 36 AED |
| BASQUE CHEESECAKE G, D Mixed berry coulis                                     | 36 AED |
| STICKY DATE PUDDING G, D Vanilla ice cream, toffee sauce                      | 36 AED |

# ALL DAY BREAKFAST

| BANANA FRENCH TOAST G, N, D, V<br>Cinnamon-soaked brioche bread coated in rice krispies,<br>salted caramel, pecan, Lotus crumbs, banana                                        | 42 AED |
|--------------------------------------------------------------------------------------------------------------------------------------------------------------------------------|--------|
| SHAKSHUKA G, D, E Toasted sourdough, red pepper ragout, two poached eggs, yoghurt                                                                                              | 52 AED |
| SMASHED AVOCADO ON TOAST G, V, N Smashed avocado, toasted sourdough, beetroot hummus, cherry tomatoes, pomegranate,                                                            | 49 AED |
| ADD EGG                                                                                                                                                                        | 10 AED |
| GRILLED HALLOUMI G, D, V Grilled halloumi, beetroot hummus, smashed avocado, cherry tomatoes on toasted sourdough, pomegranate                                                 | 58 AED |
| THE LODGE GRILLED BREAKFAST G, D, E Two sunny side up eggs, Cumberland chicken sausage, beef bacon, garlic mushrooms, baked beans, beef tomato, hash browns, toasted sourdough | 68 AED |
| BLUEBERRY PANCAKES G, D, V Two homemade blueberry pancakes, maple syrup, blueberry compote                                                                                     | 45 AED |
| NUTELLA FRENCH TOAST G, N, D, V<br>Cinnamon-soaked brioche bread coated in rice krispies,<br>Nutella sauce, mixed berries                                                      | 45 AED |