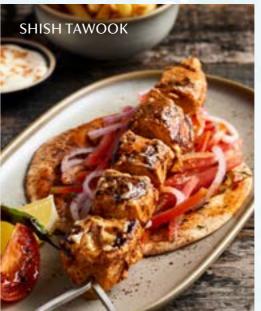

# MAIN COURSE

| SHISH TAWOOK G, D Grilled marinated chicken, Arabic bread, Oregano sea salt fries                      | 68 AED  |
|--------------------------------------------------------------------------------------------------------|---------|
| ROASTED SALMON D, S<br>Salmon fillet, sumac, garlic, new potatoes, broccoli, spinach, capers, parsley  | 89 AED  |
| TAGLIATELLE CARBONARA G, D, E Tagliatelle pasta, beef bacon, Parmesan cheese, cracked black pepper     | 65 AED  |
| STEAK ROSTI G, D Striploin, spinach, pepper sauce, roast potatoes                                      | 135 AED |
| TRUFFLE PENNE ALFREDO G, D, V Penne pasta, mixed mushrooms, cream sauce, Parmesan cheese, truffle oil  | 68 AED  |
| BUTTER CHICKEN G, D Boneless chicken breast, mildly spiced gravy, jeera rice, riata, garlic naan bread | 62 AED  |
| ARRABIATA TOMATO PASTA G, D, V<br>Rigatoni pasta, spicy tomato sauce                                   | 60 AED  |